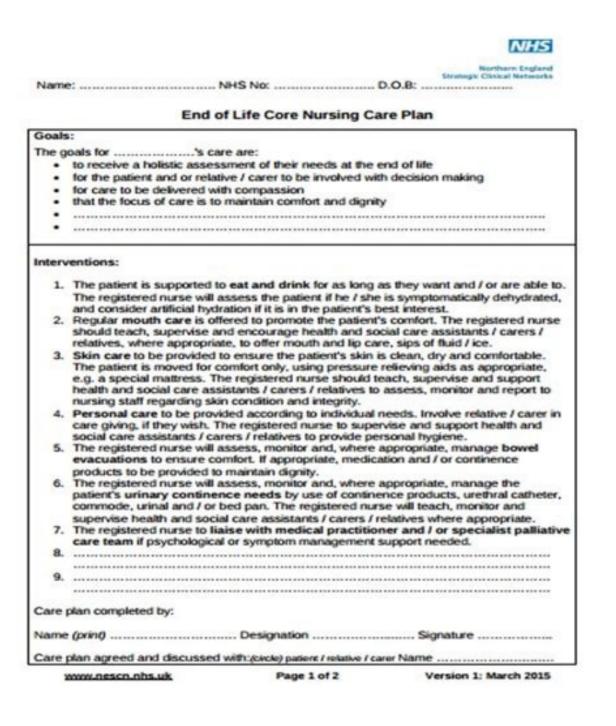

| www.wisecuregive                                   | e e                                                                                                             |                     | 0               |



China is still at an earlier stage in economic development and will be challenged to build these services and train staff. [38] India India's cultural view of elderly care is similar to that of Nepal. Home Health Care Services Quarterly. Caring for Older Australians: Overview (PDF). doi:10.3390/s17112496. Retrieved 2021-07-08. Parents are typically cared for by their children into old age, most commonly by their sons.[39] In these countries, elderly citizens, especially men, are viewed in very high regard. Retrieved 2014-01-06. While navigating floors, climbing stairs is one of the greatest challenges due to high risk of collapsing. In the US, 67% of the one million or so residents in assisted living facilities pay for care out of their own funds.[45] The rest get help from family and fr